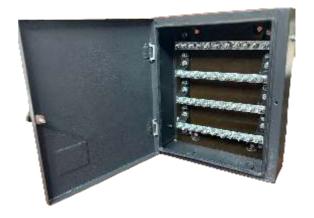

## **Bus Bar Chambers**

CRYSTAL makes Bus Bar chambers provides flexibility and a systematic approach to ever increasing need for effective methods of the electrical distribution in domestic, commercial and industrial application. These has been specially designed to meet technical requirements ensure the bus bar chambers blend with the decor of the place of the installation. Through these bus bar chambers various out going lines option are available one incoming line.