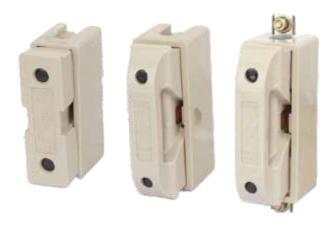

# Rewireable Type Fuse Base & Carriers

## **RANGE**

A - 16 - 32 Amps. 240 V, 50 Hz

B - 16 - 200 Amps. 415 V, 50 Hz

C - 63 - 500 Amps. 415 V, 50 Hz with Extensions Strip

## **SALIENT FEATURES**

- For current carrying parts, pure electrolytic copper used with duly tin plated. Ceramics of high quality in cream shade.
- Suitable for aluminium/copper conductor.
- Mounting contact' U' for phosphorous bronze to ensure perfect matching of male & female parts for long life.