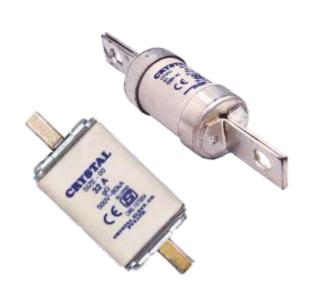

# **HRC Fuses**

#### **RANGE**

Bolted Design (BS type)

16A - 630A, 415V, 50Hz

Blade Type (DIN type)

32A - 630A, 415V, 50Hz

# **CONFORMS TO STANDARDS**

IEC- 2086-1993

# **CONFORMS TO STANDARDS**

IEC- 60269 - I & II-I IS - 13703 - I & II-I